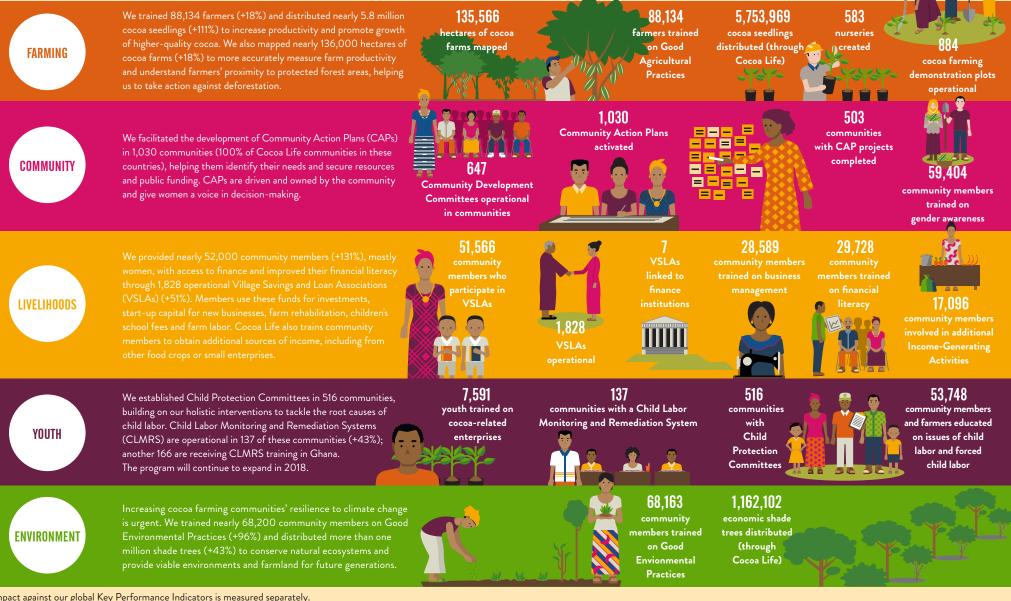

## **2017 PROGRESS IN NUMBERS**

This infographic highlights the cumulative progress and scale\* Cocoa Life achieved by the end of 2017 in four key cocoa origins: Ghana, Côte d'Ivoire, Indonesia and Dominican Republic.

The Cocoa Life approach is holistic and includes both farming and non-farming activities and services across five focus areas to create thriving cocoa communities. We work with a diverse group of partners to meet the specific needs of each region. We also routinely collect data from them to review how our programs are performing and assess how we can continue to improve outcomes. These numbers reflect total progress compared to 2016 and represent our journey to sustainably sourcing cocoa, mainly from Cocoa Life communities.